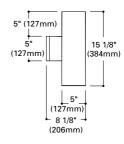

### WALL MOUNT DOWNLIGHT/UPLIGHT

H1316 Baffle Downlight/Uplight

Finish: White (P), Bronze (BZ) Lamps: (2) 150W BR40/PAR38

H2355 Open Downlight/Uplight Finish: White (P), Bronze (BZ)

Lamps: (2) 150W BR40/PAR38